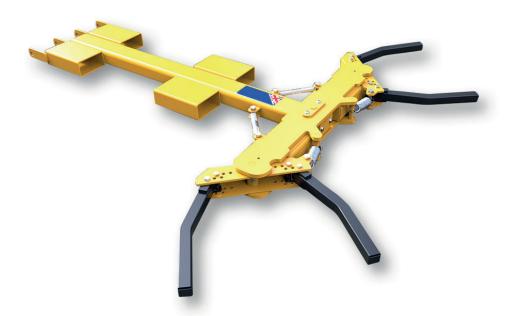

## **FORKLIFT CAR MOVER**

The forklift car mover is a specialist attachment for handling vehicles via lifting around the tyres. The unit simply slips onto the forklift forks and has two articulating arms allowing the unit to grab a car safely and securely, without causing tyre damage.

An Oilite bearing is used inside the main beam enables the head to pivot, ensuring a vehicle can be towed once lifted. Spring loaded arms and cross beam as standard, return to their original positions ensuring the unit is simple to use. Simply drive under the vehicle with the attachment prone to the ground. The arms contact the tyre and forward motion causes the arms to pivot and grab the tyre.

Once lifted, the generous turning circle ensures the vehicles can be accurately manoeuvred into their desired location. The ability to manoeuvre vehicles without a driver means vehicles can be parked closer to each other without the need to allow space to open and close doors, the ability to adjust the spacing of the arms, our car mover will handle a wide variety of makes, models and sizes safely and efficiently. Perfect for garages, body shops and impound yards, our car mover is an easy, quick and affordable way of moving vehicles. with a purely mechanical design.