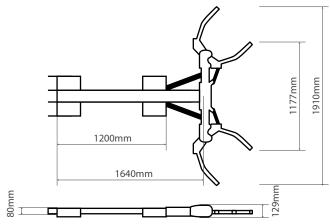

- Certified
- 1500kgs SWL
- 3 Year warranty
- Hydraulic model also available (POA)